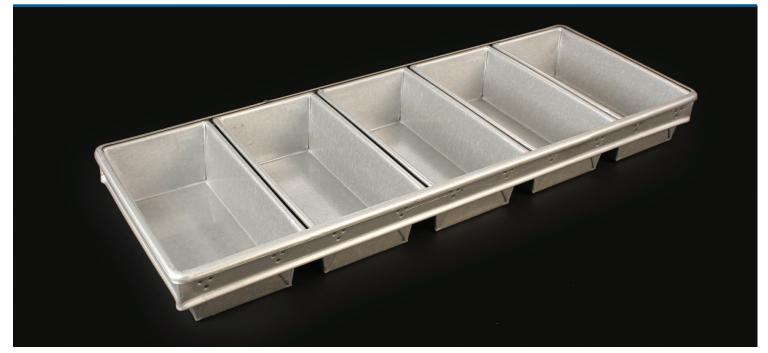

## **Bakery Strap Pans**

## Features and Benefits

- Open-topped bread pans create perfect loaves
- Screen is glazed for easier bread removal
- Available in multiple sizes
- Commercial glazed tin-coated steel

## Strapped pans are an ideal fit for commercial ovens

Prepare perfect loaves in commercial ovens with open top Bakery Strap Pans. Bakery Strap Pans keep standard bread pans securely attached to one another for easy removal from oven. These pans are ideally sized to allow for two rows of pans to bake side-by-side in most commercial ovens.